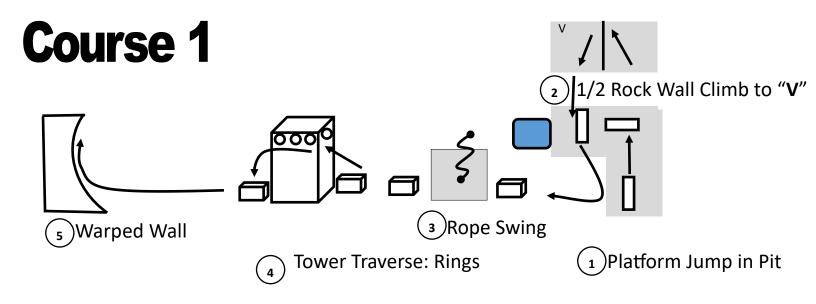

#### **COURSE 1**

- 1. PLATFORM JUMP THROUGH PIT
- 2. ROCK WALL CLIMB UP TO "T or C" ON WALL, DOWN TO LOWEST ROCK, FINISH PLATFORM JUMP
- 3. ROPE SWING TO BLOCK
- 4. TOWER TRAVERSE: RINGS
- 5. WARPED WALL RUN: 1 FOOT OR 2 FOOT POP OFF FROG LANDING