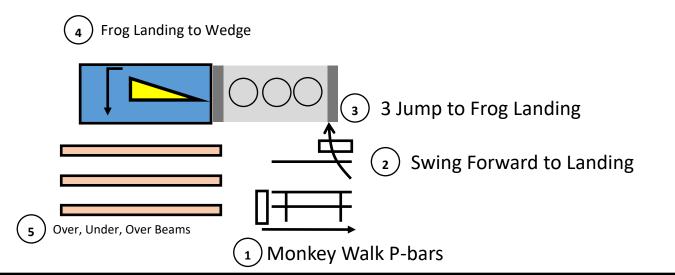

#### **COURSE 2**

- 1. MONKEY WALK WITHOUT TOUCHING NOODLES
- 2. JUMP TO 3 SWINGS, SWING FORWARD TO LANDING
- 3. 3 TRAMPOLINE JUMPS ACROSS GAP TO RESI
- 4. FROG LANDING MOVE TO BEAMS
- 5. OVER, UNDER, OVER BEAMS VAULT & CRAWL

### **Course 2**