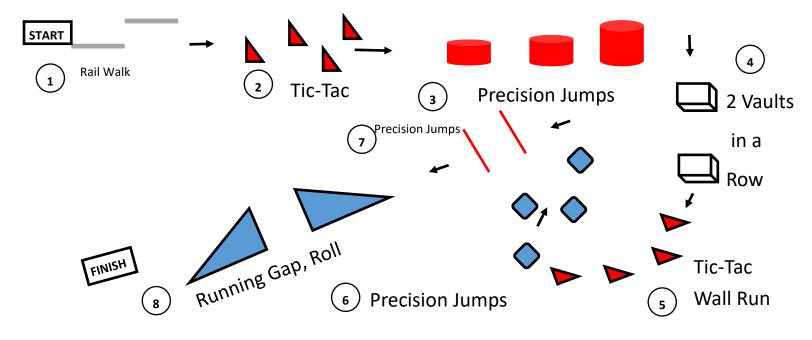

#### **COURSE 3**

- 1. STRAIGHT RAIL WALK
- 2. TIC-TACS ON QUAD STEPS
- 3. STRAIGHT LINE PRECISION JUMPS
- 4. 2 VAULTS IN A ROW
- 5. TIC-TAC CURVE WALL RUN
- 6. SIDE TO SIDE PRECISION JUMPS
- 7. PRECISION JUMP
- 8. RUNNING GAP, SHOULDER ROLL DOWN WEDGE

## **Course 3**