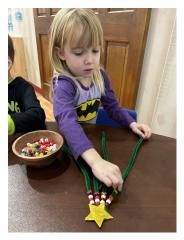

We will rotate through centers during their classroom time. Our centers include: Sensory, Math, Reading, Science, Construction, Art, Dramatic play, and one on one/small group instruction.