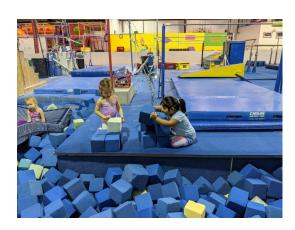

Each day at The Campus your child will receive a morning snack, educational instruction, as well as, play time out in the big gym for movement and gymnastics activities.

Monday, Wednesday, Friday

8:30 a.m.-11:00 a.m.

### Sample Schedule

8:30 - 9:00: Gym time \*Bathroom Break\*

9:00 - 9:15: Snack time

9:15-10:30: Break up into age groups

\*Bathroom Break\*

10:30 - 11:00: Gym time